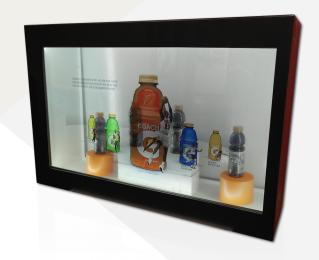

# TRANSPARENT LCD DISPLAYS

Transparent LCD Displays are revolutionizing the retail and POP landscape. They both engage and strengthen customers experience on product awareness with the combination of dynamic digital information and the actual product on display.

The difference between your TV and a Transparent LCD is that you can see through the face of the digital display and look into the cabinet to view products that are placed inside. The benefit of Transparent LCD screens is that you can market to potential customers with both the physical product itself, and play your digital assets such as promotional videos or digital signage content in front of the actual product.

## **Transparent LCD Display Features**

- Available Sizes: 12", 15", **19"**, **22"**, 32", 42", 46"
- Standard Surface Structures: Acrylic or Aluminum.
- Compatible Formats: MPEG1(VCD), MPEG2(DVD), MP4(AVI DIVX), JPG.
- Audio Output: 2Wx2 Speaker (optional)
- Wide Viewing Angle.
- Supports 720p Video Files.
- (1) 2GB SD Card included.
- Allows you to load content onto an SD card that plays automatically when device is turned on.
- Actual product within is visible through the Transparent LCD screen.